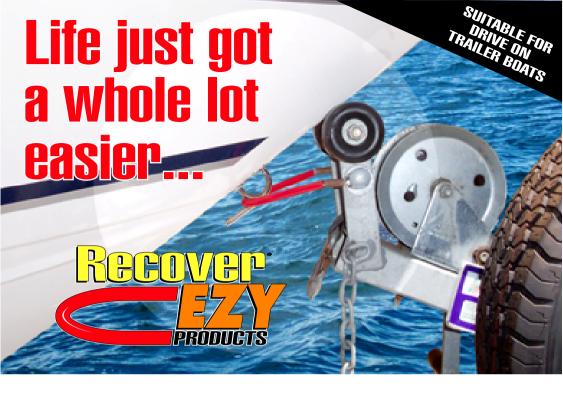

## That is if you install a Recover-EZY

**Recover-EZY** is the simplest and best aid to 'single-handed' boat recovery for drive-on trailer boats available.

With the **Recover-EZY** installed you will be able to drive your boat on and off the trailer on your own, with ease, taking away a lot of the frustration.

The **Recover-EZY** requires just 2 bolt holes to be drilled in the winch post and a simple replacement of or attachment to the tow hook on the boat.

The **Recover-***EZY* is flexible, versatile, inexpensive and corrosive resistent, unlike other recovery aid devices.